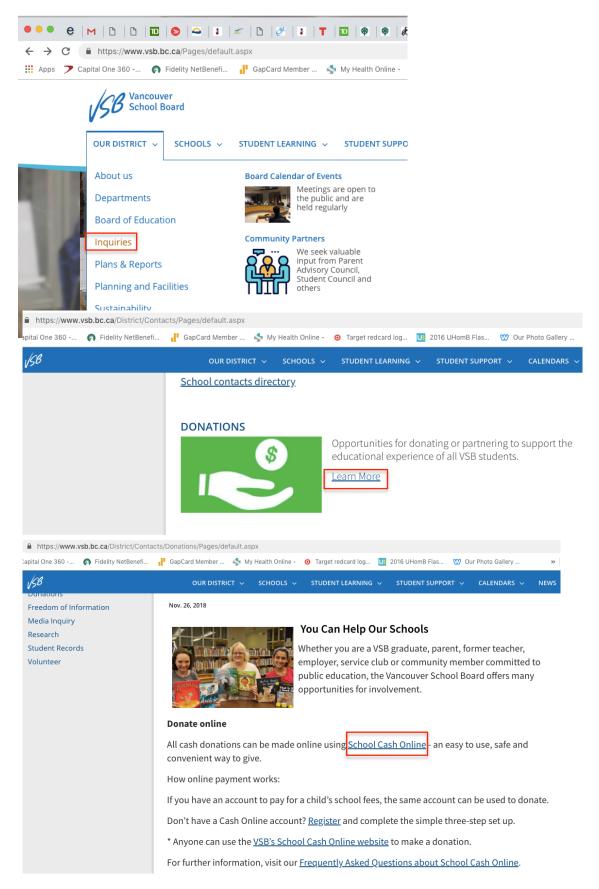

## Instructions to donate to Begbie and get a Canadian Revenue Agency Tax Receipt.

Go to: https://www.vsb.bc.ca

Then under "Our District", click on "Inquiries".

## In the Fund Destination Dropdown, find "E-Sir Matthew Begbie" or "E-Sir Matthew Begbie PAC".

Once payment is processed, you will immediately get an online tax receipt. VSB will also e-mail a tax receipt immediately.