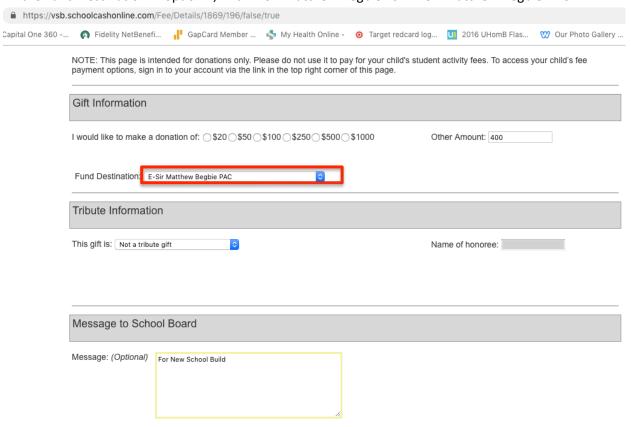

## In the Fund Destination Dropdown, find "E-Sir Matthew Begbie" or "E-Sir Matthew Begbie PAC".

Once payment is processed, you will immediately get an online tax receipt. VSB will also e-mail a tax receipt immediately.